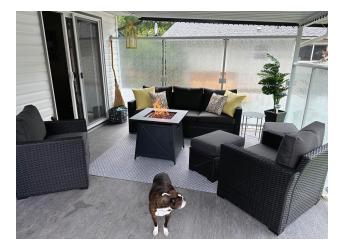

## Aluminum Patio Covers

Scan QR to begin your **FREE Estimate** 

Going the Distance Since 1975

EAVESTROUGHING • DECKS • RAILS • PATIO COVERS

870 - 3rd Avenue Prince George, BC V2L 4T3

250-964-2544 1-800-964-2544

www.marathonltd.com

MEMBER OF THE:

CANADIAN HOME BUILDERS' ASSOCIATION

Stay cool on hot summer days and dry during rainy weekends, ensuring yearround enjoyment of your patio.

Custom-crafted to fit your home or business and engineered to meet snow load requirements, our aluminum patio covers guarantee durability against all seasons. Forget about painting or worrying about rust or rot — our covers are built to last, meeting local building codes with ease. Tested to endure heavy snowfalls and strong winds, they feature rollformed .032" aluminum pans measuring 4" in depth and 12" wide.

- Built with heavy-duty aluminum components and coated with a baked-on primer and finish for maximum longevity;
- Maintenance-free and designed to maintain their appearance for decades;
- Featuring a unique exterior fascia design that can be painted to complement your home;
- Ideal for carports or storage areas, seamlessly integrating with any architectural style.