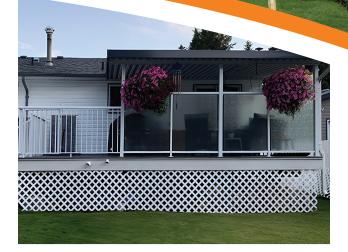

## Aluminum Patio Covers

Scan QR to begin your **FREE Estimate** 

Going the Distance Since 1975

EAVESTROUGHING • DECKS • RAILS • PATIO COVERS

870 - 3rd Avenue Prince George, BC V2L 4T3

250-964-2544 1-800-964-2544

www.marathonltd.com

MEMBER OF THE:

CANADIAN HOME BUILDERS' ASSOCIATION

Stay cool on hot summer days and dry during rainy weekends, ensuring yearround enjoyment of your patio.

Custom-crafted to fit your home or business and engineered to meet snow load requirements, our aluminum patio covers guarantee durability against all seasons. Forget about painting or worrying about rust or rot — our covers are built to last, meeting local building codes with ease. Tested to endure heavy snowfalls and strong winds, they feature rollformed .032" aluminum pans measuring 4" in depth and 12" wide.

- Built with heavy-duty aluminum components and coated with a baked-on primer and finish for maximum longevity;
- Maintenance-free and designed to maintain their appearance for decades;
- Featuring a unique exterior fascia design that can be painted to complement your home;
- Ideal for carports or storage areas, seamlessly integrating with any architectural style.